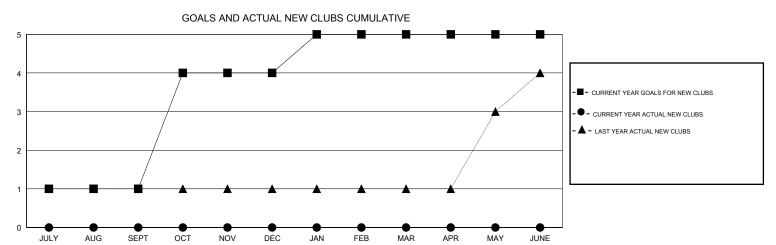

## District 308 B1

GMT: LOCATION MALAYSIA GMT CA

| •             |               |             | -             |                                |                           |                         | 51111 G/11                                         |  |
|---------------|---------------|-------------|---------------|--------------------------------|---------------------------|-------------------------|----------------------------------------------------|--|
|               | Clut          | os          |               | Members  RESULTS FOR 2019-2020 |                           |                         |                                                    |  |
|               | RESULTS FOR   | R 2019-2020 |               |                                |                           |                         |                                                    |  |
| QUARTER       | NEW CLUB GOAL | NEW CLUBS   | DROPPED CLUBS | QUARTER                        | MEMBER GROWTH NET<br>GOAL | MEMBER GROWTH<br>ACTUAL | DROPPED<br>MEMBERS ACTUAL<br>(including transfers) |  |
| JULY/AUG/SEPT | 1             | 0           | 3             | JULY/AUG/SEPT                  | 75                        | 246                     | 73                                                 |  |
| OCT/NOV/DEC   | 3             | 0           | 0             | OCT/NOV/DEC                    | 175                       | 71                      | 53                                                 |  |
| JAN/FEB/MAR   | 1             | 0           | 0             | JAN/FEB/MAR                    | 175                       | 0                       | 0                                                  |  |
| APR/MAY/JUNE  | 0             | 0           | 0             | APR/MAY/JUNE                   | 50                        | 0                       | 0                                                  |  |