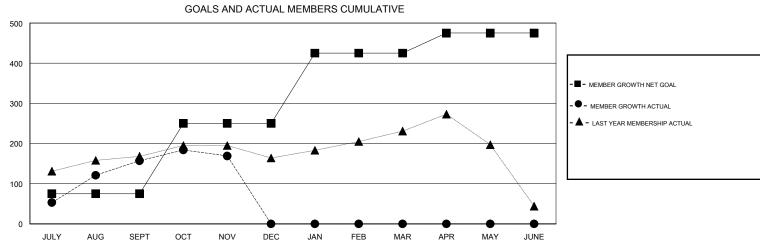

## District 308 B1

GMT: LOCATION MALAYSIA GMT CA

| •             |               |             | -             |                                |                           |                         | 51111 G/11                                         |  |
|---------------|---------------|-------------|---------------|--------------------------------|---------------------------|-------------------------|----------------------------------------------------|--|
|               | Clut          | os          |               | Members  RESULTS FOR 2019-2020 |                           |                         |                                                    |  |
|               | RESULTS FOR   | R 2019-2020 |               |                                |                           |                         |                                                    |  |
| QUARTER       | NEW CLUB GOAL | NEW CLUBS   | DROPPED CLUBS | QUARTER                        | MEMBER GROWTH NET<br>GOAL | MEMBER GROWTH<br>ACTUAL | DROPPED<br>MEMBERS ACTUAL<br>(including transfers) |  |
| JULY/AUG/SEPT | 1             | 0           | 3             | JULY/AUG/SEPT                  | 75                        | 246                     | 73                                                 |  |
| OCT/NOV/DEC   | 3             | 0           | 0             | OCT/NOV/DEC                    | 175                       | 71                      | 53                                                 |  |
| JAN/FEB/MAR   | 1             | 0           | 0             | JAN/FEB/MAR                    | 175                       | 0                       | 0                                                  |  |
| APR/MAY/JUNE  | 0             | 0           | 0             | APR/MAY/JUNE                   | 50                        | 0                       | 0                                                  |  |